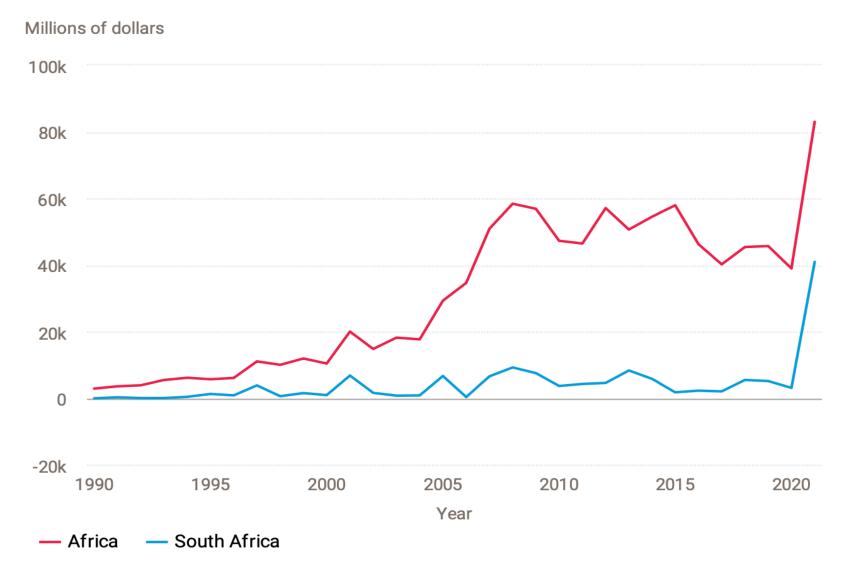

the African continent
- Land area 1,221,000 square kilometers
- Joint point of India
  Ocean and Atlantic
  Ocean
- Cape of Good Hopethe Busiest Sea Lane of the world

### SOUTH AFRICA ECONOMIC STATUS



- Member of British
  Commonwealth
- Middle-income developing country
- 2<sup>nd</sup> largest economy of Africa

### SOUTH AFRICA 3 CAPITALS



- Legislative capital *Cape Town*
- Administrative capital Tshwane/Pretoria
- Judicial capital Bloemfontein

### SOUTH AFRICA POPULATION



- Total Population of 58 million
- 51%Femal 49%Male
- 80% Africans
- II official languages

# **SOUTH AFRICA**



- Introduction of SA
- FDI to SA in Global View
- Chinese FDI in SA
- Chinese Companies in SA

## IMF NAMES TOP 5 AFRICAN ECONOMIES IN SUB-SAHARAN AFRICA IN 2023



# **FOREIGN INVESTMENT FLOWS**



Source: UNCTAD World Investment Report 2022

#### Economy of South Africa's nine provinces

COMPOSITION OF PROVINCIAL ECONOMY VALUE OF INDUSTRIES IN PROVINCIAL ECONOMY



# **SOUTH AFRICA**



- Introduction of SA
- FDI to SA in Global View
- Chinese FDI in SA
- Chinese Companies in SA

# CHINESE AND SOUTH AFRICAN ENTERPRISES COOPERATION PROJECTS



BRICS members Brail Russia India China South Africa

# CHINA DIRECT INVESTMENT TO South Africa

Per Ten Thousand US\$



#### FIVE MAIN INVESTMENT FIELDS • By end of 2020, the stock of China's Media direct investment (including financial) in South Africa was 6. 47 billion US Infrastructure dollars, involving mining, finance, manufacturing, infrastructure and Finance media. Mining • In 2020, China's direct investment in South Africa was 19.32