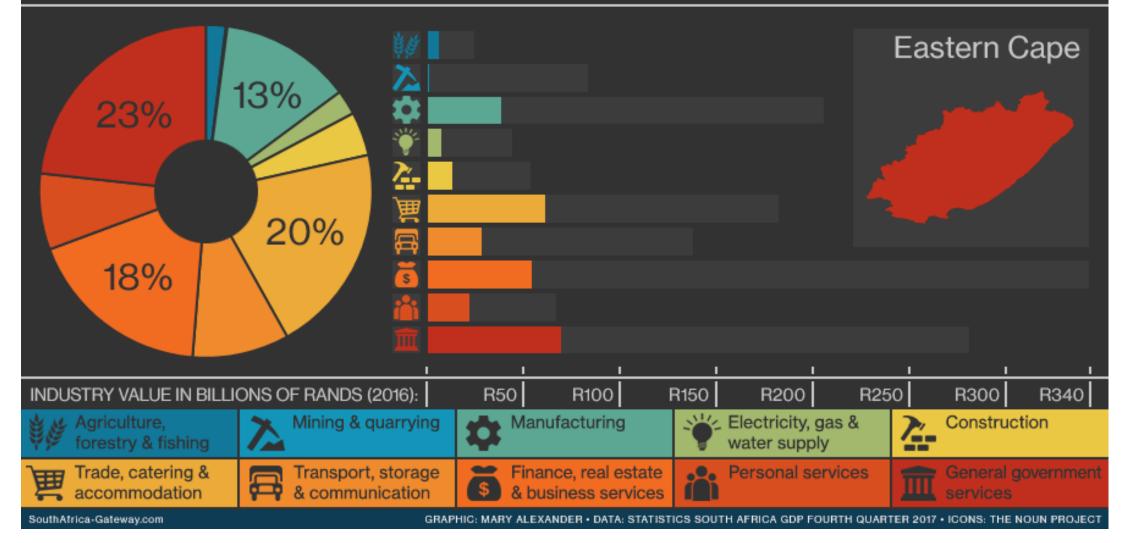

#### Economy of South Africa's nine provinces

COMPOSITION OF PROVINCIAL ECONOMY VALUE OF INDUSTRIES IN PROVINCIAL ECONOMY