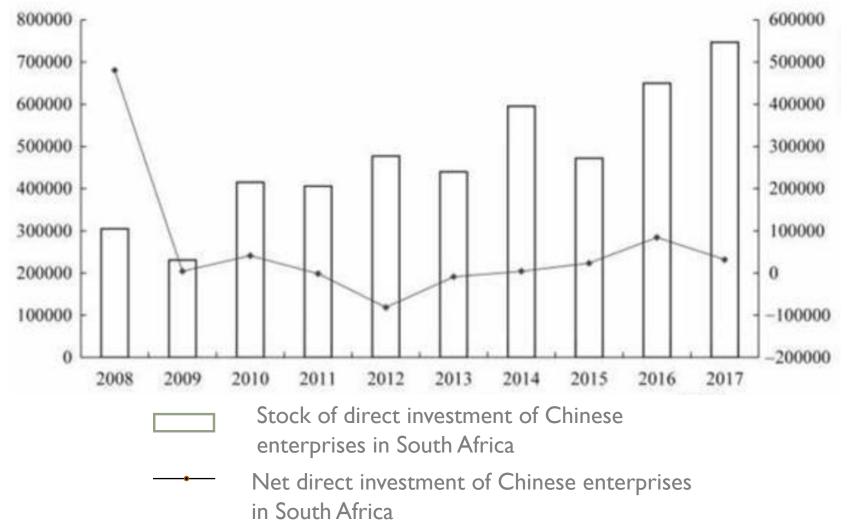

# CHINA DIRECT INVESTMENT TO South Africa

Per Ten Thousand US\$

#### FIVE MAIN INVESTMENT FIELDS • By end of 2020, the stock of China's Media direct investment (including financial) in South Africa was 6. 47 billion US Infrastructure dollars, involving mining, finance, manufacturing, infrastructure and Finance media. Mining • In 2020, China's direct investment in South Africa was 19.32 million US Manufactory dollars (non-financial).