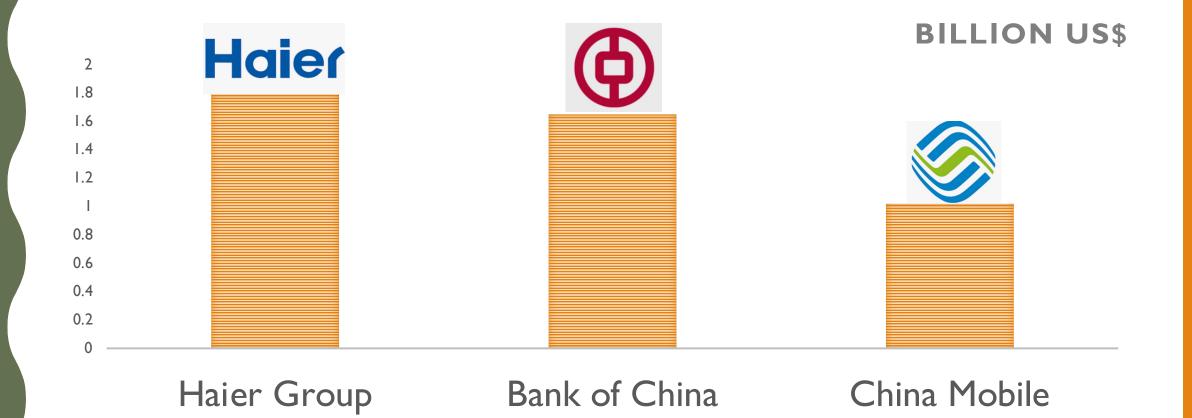

# TOP THREE CHINESE ENTERPRISES IN DIRECT INVESTMENT IN SOUTH AFRICA

### HAIER GROUP

- electrical appliances, communications
- direct investment of US\$1.79 billion in SA

Chen Siqing, Chairman of Bank of China Cyril Ramaphosa South African President

### BANK OF CHINA

- total assets exceeding US\$3 trillion,
- direct investment of US\$1.65 billion in SA

### CHINA MOBILE

- one of the largest
  mobile
  communication
  operators in China
- direct investment of US\$1.02 billion in SA