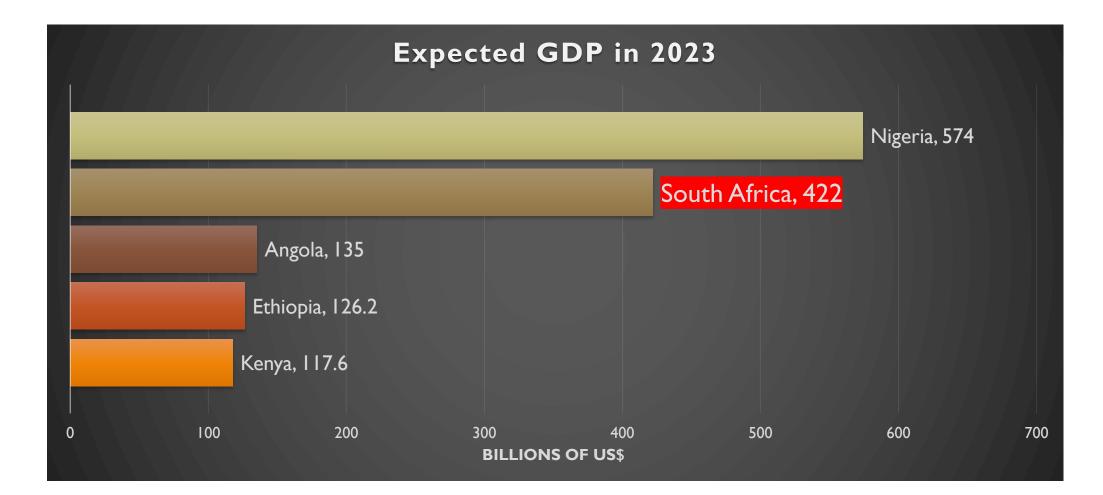

TION



- Southernmost country on the African continent
- Land area 1,221,000 square kilometers
- Joint point of India
  Ocean and Atlantic
  Ocean
- Cape of Good Hopethe Busiest Sea Lane of the world

### SOUTH AFRICA ECONOMIC STATUS



- Member of British
  Commonwealth
- Middle-income developing country
- 2<sup>nd</sup> largest economy of Africa

### SOUTH AFRICA 3 CAPITALS



- Legislative capital *Cape Town*
- Administrative capital Tshwane/Pretoria
- Judicial capital Bloemfontein

### SOUTH AFRICA POPULATION



- Total Population of 58 million
- 51%Femal 49%Male
- 80% Africans
- II official languages

# **SOUTH AFRICA**



- Introduction of SA
- FDI to SA in Global View
- Chinese FDI in SA
- Chinese Companies in SA

## IMF NAMES TOP 5 AFRICAN ECONOMIES IN SUB-SAHARAN AFRICA IN 2023



# **FOREIGN INVESTMENT FLOWS**



Source: UNCTAD World Investment Report 2022

#### Economy of South Africa's nine provinces

COMPOSITION OF PROVINCIAL ECONOMY VALUE OF INDUSTRIES IN PROVINCIAL ECONOMY



# **SOUTH AFRICA**



- Introduction of SA
- FDI to SA in Global View
- Chinese FDI in SA
- Chinese Companies in SA

# CHINESE AND SOUTH AFRICAN ENTERPRISES COOPERATION PROJECTS



BRICS members Brail Russia India China South Africa

# CHINA DIRECT INVESTMENT TO South Africa

Per Ten Thousand US\$



#### FIVE MAIN INVESTMENT FIELDS • By end of 2020, the stock of China's Media direct investment (including financial) in South Africa was 6. 47 billion US Infrastructure dollars, involving mining, finance, manufacturing, infrastructure and Finance media. Mining • In 2020, China's direct inv